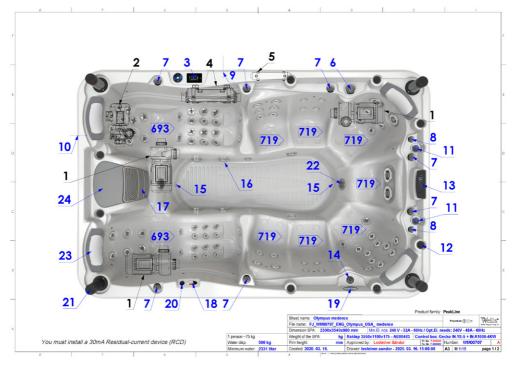

## MAJOR COMPONENTS OF THE PRODUCT

## OLYMPUS

| Number | Product code | Product name                                                   | PC |
|--------|--------------|----------------------------------------------------------------|----|
| 1.     | ACM0734      | Spa Pump 3 HP - One Speed                                      | 3  |
| 2.     | ACM0841      | Gecko CMXP circulation pump 190W                               | 1  |
| 3.     | ACM0768      | Control Panel - IN.K1000                                       | 1  |
| 4.     | ACM0776      | Control BOX - IN.YE-5                                          | 1  |
|        | ACM0926      | Heater 4KW                                                     | 1  |
| 5.     | ACM0888      | UV-C Stainless steel house set                                 | 1  |
| 6.     | AKU1894      | Water Diverter - Grip Wellis V2                                | 1  |
| 7.     | AKU1895      | Air regulator grip Wellis V2                                   | 7  |
| 8.     | AKU1896      | On-off tap grip Wellis V2                                      | 2  |
| 9.     |              | Electrical connection                                          | 1  |
| 10.    |              | Drain position                                                 | 1  |
| 11.    | AKU0044      | Water Pop-Up fountain                                          | 2  |
| 12.    | AKU0056      | Cup Holder Light lens                                          | 8  |
| 13.    | AKU1834      | Waterfall 276x51x48                                            |    |
| 14.    | AM00744      | Pump type aromatherapy house                                   | 1  |
| 15.    | AJ00169      | Jet - 20 SB - Ozone 90°                                        | 2  |
| 16.    | AKU0064      | Suction - 73 S / 60.3 S - Thick                                |    |
| 17.    | AKU0060      | Filter House - Skimmer Cover I light grey                      | 1  |
| 18.    | ACM0765      | Control Panel - Pulsar / sequencer                             | 1  |
| 19.    | ACM0762      | Control Panel - AUX Four Button                                |    |
| 20.    | ACM0763      | Control Panel - AUX One Button                                 | 1  |
| 21.    | ACM0521      | Speaker - Round Pop-Up                                         | 4  |
|        | ACM0849      | Subwoofer 288 W                                                |    |
|        | ACM0695      | Speaker Cable - 2 × 0.75 RED-BLACK                             | 25 |
|        | ACM0769      | Amplifier - InStream 2                                         | 1  |
| 22.    | ACM0803      | Underwater Light - RGB (7 leds)                                | 1  |
| 23.    | AF00060      | Pillow 420x160x75 (ROB) Wellis two colours                     | 4  |
| 24.    | AKU0059      | Filter House - Skimmer Cover II light grey                     | 1  |
| 25.    | AKU0047      | Filter House - 60.3 S × 60.3 S - Skimmer                       | 1  |
| 26.    | AKU0116      | Spa Filter - 235 × 127 - Wellis Antimicrobial blue (no thread) | 1  |